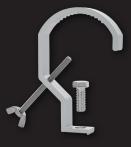

## PARTS INCLUDED \_

Q

**REMOTE CONTROL** 

TRIPOD ADAPTER

EYE BOLT

2" C-CLAMP