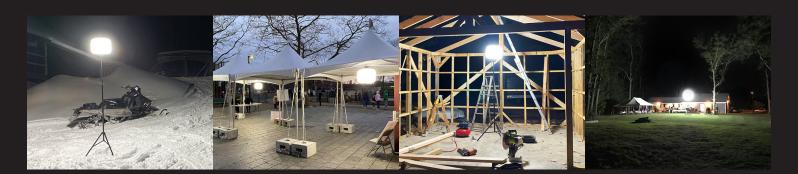

## SKYFUZE®

150 WATT LED BALLOON LIGHT KIT

360° Diffused Glare-Free Illumination

## SPECIFICATIONS

- Over 11,000 square feet of 360-degree illumination
- 19,500 lumens, <1.5 operating amps, 120-volt input
- Glare-free, diffused lighting
- Lightweight and portable
- Water-resistant LED balloon light rated to IP42 standard
- LED balloon light diffuser material made of heat-resistant and UV-protected nylon
- Integrated fan automatically inflates balloon and cools LED panels
- Engineered with 130 lumen-per-watt Samsung LED chips
- Quick and easy setup on tripod or optional mounting fixtures
- UL approved, RoHS, FCC, CE rating
- Includes heavy-duty telescoping tripod with carry bag
- Dimmable wireless remote
- Hanging 2" C-clamp, eye bolt, and tripod adapters included
- 15 ft spec-grade power cord
- 3-year warranty

SZBLK150W

LIGHT COVERAGE.

Tripod at 6.5FT Setting