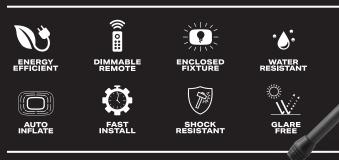

## SPECIFICATIONS

- Over 11,000 square feet of 360-degree illumination
- 19,500 lumens, <1.5 operating amps, 120-volt input
- Glare-free, diffused lighting
- Lightweight and portable
- Water-resistant LED balloon light rated to IP42 standard
- LED balloon light diffuser material made of heat-resistant and UV-protected nylon
- Integrated fan automatically inflates balloon and cools LED panels
- Engineered with 130 lumen-per-watt Samsung LED chips
- Quick and easy setup on tripod or optional mounting fixtures
- UL approved, RoHS, FCC, CE rating
- Includes heavy-duty telescoping tripod with carry bag
- Dimmable wireless remote
- Hanging 2" C-clamp, eye bolt, and tripod adapters included
- 15 ft spec-grade power cord
- 3-year warranty