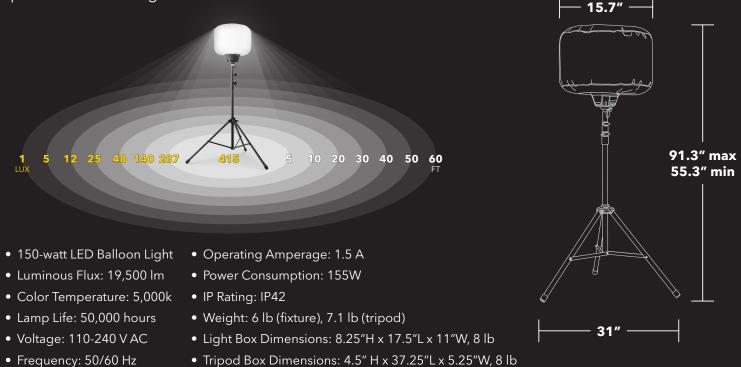

PECIFICATIONS

- Over 11,000 square feet of 360-degree illumination
- 19,500 lumens, <1.5 operating amps, 120-volt input
- Glare-free, diffused lighting
- Lightweight and portable
- Water-resistant LED balloon light rated to IP42 standard
- LED balloon light diffuser material made of heat-resistant and UV-protected nylon
- Integrated fan automatically inflates balloon and cools LED panels
- Engineered with 130 lumen-per-watt Samsung LED chips
- Quick and easy setup on tripod or optional mounting fixtures
- UL approved, RoHS, FCC, CE rating
- Includes heavy-duty telescoping tripod with carry bag
- Dimmable wireless remote
- Hanging 2" C-clamp, eye bolt, and tripod adapters included
- 15 ft spec-grade power cord
- 3-year warranty



SZBLK150W







LIGHT COVERAGE.

Tripod at 6.5FT Setting



## PARTS INCLUDED \_



Q



**REMOTE CONTROL** 

TRIPOD ADAPTER

EYE BOLT

2" C-CLAMP